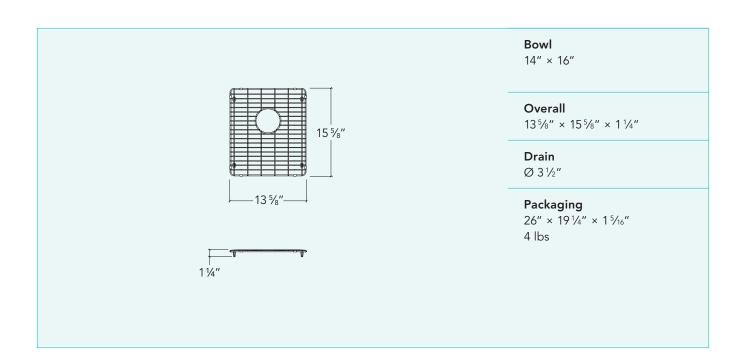

## Grid

For stainless steel kitchen sink

.....

## Features and benefits

- 304 electro polished stainless steel
- Silicone legs and bumpers prevent the grid from sliding around and scratching the sink
- Prevents dishes and silverware from striking the bottom of the sink
- Lets water drain away from items placed in the sink
- Provides a flat, stable surface to place things on